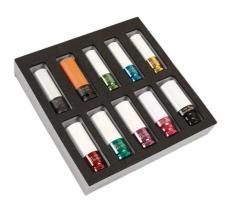

## Alloy Wheel Nut Master Kit 1/2"D 10pc

A 10 piece thin wall socket set for nuts on alloy wheels. Eight of the sockets have a single hex profile; one has a WAF profile for Mercedes and one has a special profile (similar to WAF) as used on some Hyundai models. All of the sockets come with a protective nylon sleeve to help prevent damage to alloy wheels.

## Additional Information

- Master set from 15mm to 27mm covering all popular wheel nut sizes.
- 8 x Colour Coded 85mm sockets: 15mm Dark Green, 17mm Blue, 19mm Yellow, 21mm Red, 22mm Green, 23mm Purple, 24mm - Pink, 27mm - Black.
- 2 x special profile sockets for Mercedes-Benz and Hyundai: 17mm x 88mm long Black/White, with Chrome Vanadium sleeve; 21mm x • 85mm long - Black/Orange, with Chrome Molybdenum sleeve.
- Manufactured from Chrome Molybdenum (except socket MS17, manufactured from Chrome Vanadium).
- · Do not use with impact tools.